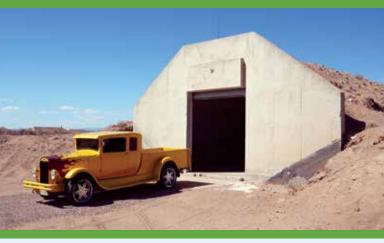

## STORAGE IGLOOS

Constructed of reinforced concrete

Clean

Safe & Secure

**Consistent Moderate Temperature** 

Located 15 miles east of I-25 on Highway 96 E at the Pueblo Chemical Depot

puebloplex.com | hq@puebloplex.com

## Inventory is limited, please call for availability.

DOOR SIZE 4' x 8'

Price \$1,060\*/year

> Taxes \$25/year

DOOR SIZE 8' x 8'

Price \$1,272\*/year

> Taxes \$30/year

DOOR SIZE 10' x 10'